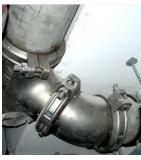

Shurjoint Model SS-8 stainless steel couplings made in austenitic grade CF8M (316) and CF8 (304) were selected and specified in the potable water line because the engineers wanted a system that could handle pressures above 20 bars and resistance to corrosion.