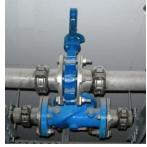

Shurjoint Model SS-8 stainless steel couplings made in austenitic grade CF8M (316) and CF8 (304) were selected and specified in the potable water line because the engineers wanted a system that could handle pressures above 20 bars and resistance to corrosion.