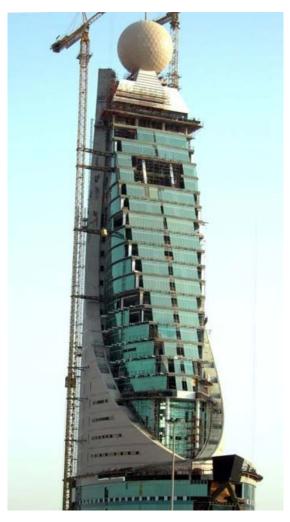

# Etisalat Tower 2

One of the world's most distinctive skyscrapers, the Etisalat Tower 2 is topped by a large sphere for which many people like it, as it looks like a "Giant Golf Ball". The Etisalat Tower 2 is a 33-floor tower in Dubai, United Arab Emirates, and has a total structural height of 185 m (607 ft).