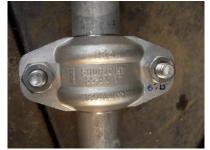

Shurjoint #SS-8X 1" Stainless Steel couplings as well as 1" caps were specified for the RO systems in August, 2006, as they offer a restrained joint for use with Sch. 80S extra heavy carbon steel pipe, have a cut grooved end, and meet the 70 bar high pressure engineering requirements. Both couplings and caps are made from 254SMO type stainless steel with excellent resistance to pitting and crevice corrosion.