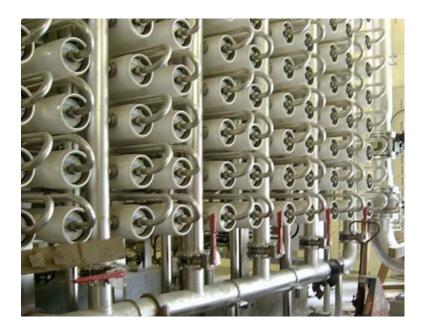

# Yanbu Reverse Osmosis Desalination Plant

Yanbu Desalination Plant is located at Yanbu, in the Kingdom of Saudi Arabia. The project consists of a Reverse Osmosis (RO) desalination plant and four Multi-Stage Flash (MSF) desalination units and auxiliaries. The MSF units require a large quantity of pipes to be installed for both above ground and underground applications.

Shurjoint #SS-8X 1" Stainless Steel couplings as well as 1" caps were specified for the RO systems in August, 2006, as they offer a restrained joint for use with Sch. 80S extra heavy carbon steel pipe, have a cut grooved end, and meet the 70 bar high pressure engineering requirements. Both couplings and caps are made from 254SMO type stainless steel with excellent resistance to pitting and crevice corrosion.