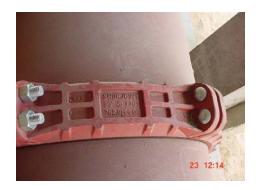

Building

Details of HVAC components in the utility room connected with Shurjoint Elbows.

24" Elbow 90 Degree Shurjoint Model 7110 and 24" Coupling Model 7707 in Painted.

Shurjoint Metals Inc.

11F-2, No.175, Zhongzheng 2<sup>nd</sup> Road, Lingya / 802 Kaohsiung Taiwan

24" Flange Adapter and Wafer

Type Butterfly Valve