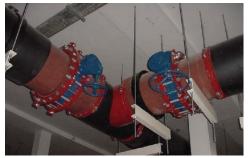

Building

Details of HVAC components in the utility room connected with Shurjoint Elbows.

24" Elbow 90 Degree Shurjoint Model 7110 and 24" Coupling Model 7707 in Painted.

Shurjoint Metals Inc.

11F-2, No.175, Zhongzheng 2<sup>nd</sup> Road, Lingya / 802 Kaohsiung Taiwan