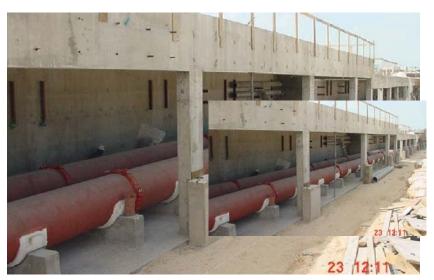

The 30" HVAC-line distributing chilled water to various phases at Medinat Jumeira using Shurjoint Fittings

Shurjoint was specified for the District Cooling and HVAC system. The grooved system has a unique ability to accommodate tight spaces as pipes were Grooved at the Trouvay Cauvin Jebel Ali yard by experienced technicians using automated precision roll-grooving machines capable of roll – grooving sizes up to 34 " instead of at the job site, and grooved design permits the flexibility to accommodate expansion or contraction of pipe-line under extreme weather conditions.