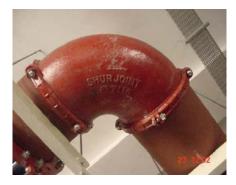

Building

Details of HVAC components in the utility room connected with Shurjoint Elbows.

24" Elbow 90 Degree Shurjoint Model 7110 and 24" Coupling Model 7707 in Painted.

Shurjoint Metals Inc.

11F-2, No.175, Zhongzheng 2<sup>nd</sup> Road, Lingya / 802 Kaohsiung Taiwan