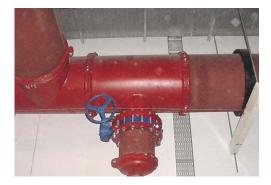

ort



The 30" HVAC-line from utility room to the port entry of the hotel.

### location



year

2005

application

HVAC

productline

VSH Shurjoint

architect

Building





Details of HVAC components in the utility room connected with Shurjoint Elbows.



24" Elbow 90 Degree Shurjoint Model 7110 and 24" Coupling Model 7707 in Painted.

Shurjoint Metals Inc.

11F-2, No.175, Zhongzheng 2<sup>nd</sup> Road, Lingya / 802 Kaohsiung Taiwan

www.aalberts.com/ips www.shurjoint.com





# Madinat Jumeirah Hotel and Resort



The Utility houses, pumps, chillers... etc. are responsible for the generation and distribution of chilled water to cool the various phases of the project.

## location

Dubai, U.A.E.



year

2005

# application

HVAC

# productline

VSH Shurjoint

### architect

Building





Details of HVAC Components in the
Utility Room connected with Shurjoint
Grooved Elbows, Tees, Concentric
Reducers, Flange Adapters, End-Caps
and Flexible Couplings, Butterfly Valves.



24" Flange Adapter and Wafer

Type Butterfly Valve

#### Shurjoint Metals Inc.

11F-2, No.175, Zhongzheng 2<sup>nd</sup> Road, Lingya / 802 Kaohsiung Taiwan

www.aalberts.com/ips www.shurjoint.com



integrated piping systems