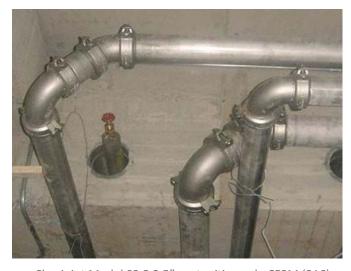

Shurjoint Model SS-8 2.5" austenitic grade CF8M (316) stainless steel couplings were selected and specified in the glycol pipeline because of their cost, quality, durability and ease of maintenance. In addition, Shurjoint #SS-8 Couplings are UL listed and FM approved.

# application

Glycol Pipelines