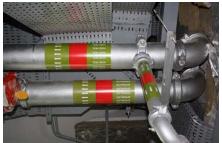

After a sales demonstration of Shurjoint Ductile Iron Grooved Fittings, the contractors and project managers' were more than happy to utilize them for their fire protection system for all Galvanized 100% air tested Grooved Couplings & Fittings with sizes ranging from 2½" ~ 12".

### productline

**VSH Shurjoint** 