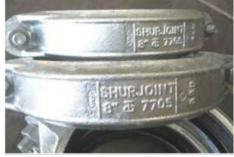

Shurjoint flexible coupling had been selected for guarantee the fire protection piping performance utilized from size 3" through 8". About 200 set of Shurjoint #7705 flexible coupling in conjunction with hot dip galvanized steel pipe from PACIFIC PLC is installed in fire protection piping of this coal conveyor supply tunnel.