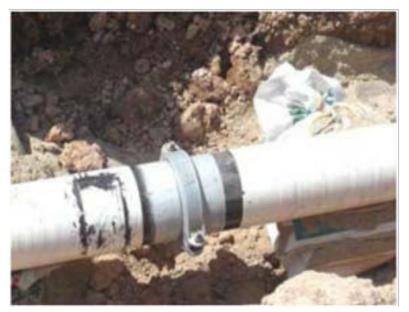

Shurjoint's model 7705 flexible coupling had been chosen from contractor in the piping system of fire protection outdoor main ring. The advantage of utilize Shurjoint grooved coupling in term of speedy work not only the criteria but also the advantages of vibration, distortion and misalignment had been concerned as well. This project utilized Shurjoint flexible coupling model 7705 for size 6" – 50 sets, 8" 140 sets and 12" – 50 sets accordingly.