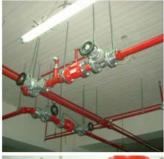

# Taiwan Earthquake Disaster Reconstruction

Located in the heart of the city, the Hui Pao Building is one of the most important projects for the study of the earthquake disaster reconstruction. In an effort to exceed national and international earthquake regulations, Shurjoint was selected as the ideal pipe joining method for its ability to accommodate for seismic activity. Shurjoint Fire Protection systems were used throughout the structure. Fire protection products included Ductile Iron Couplings, Fittings and Threaded Fittings.