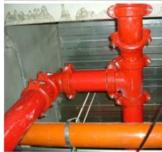

# Taiwan Earthquake Disaster Reconstruction

Located in the heart of the city, the Hui Pao Building is one of the most important projects for the study of the earthquake disaster reconstruction. In an effort to exceed national and international earthquake regulations, Shurjoint was selected as the ideal pipe joining method for its ability to accommodate for seismic activity. Shurjoint Fire Protection systems were used throughout the structure. Fire protection products included Ductile Iron Couplings, Fittings and Threaded Fittings.