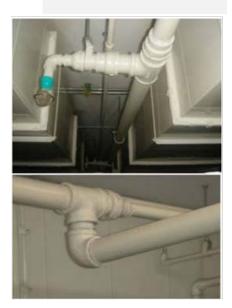

After a sales demonstration, the contractor and project manager agreed to utilize Shurjoint's 800 series Ductile Iron Threaded Fittings for the fire protection system, as the range of sizes is comprehensive from ½" to 2½", and all the fittings are 100% air tested, UL listed & FM approved, and rated for 300 psi (CWP).or costs.