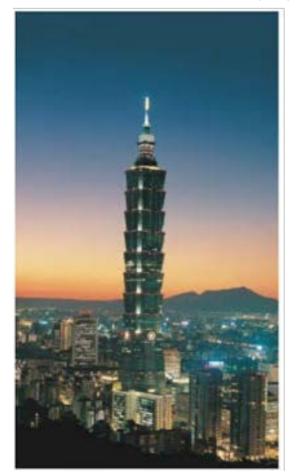

## Taipei 101

Taipei 101 is a landmark skyscraper located in Xinyi District, Taipei, Taiwan (ROC). The building contains 101 floors above ground and 5 floors underground, and was the tallest completed skyscraper in the world from 2004-2010.