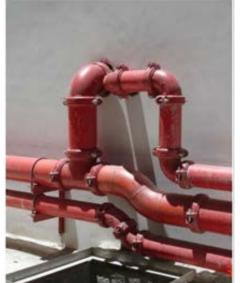

Shurjoint grooved couplings and fittings were specified and used on the Fire Protection system because of their superior ability to accommodate pipe movement caused by seismic events. Shurjoint was also specified because the grooved system does not require a "fire watch", unlike a welded system.