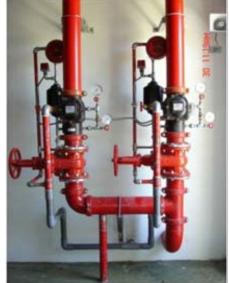

Shurjoint grooved couplings and fittings were specified and used on the Fire Protection system because of their superior ability to accommodate pipe movement caused by seismic events. Shurjoint was also specified because the grooved system does not require a "fire watch", unlike a welded system.