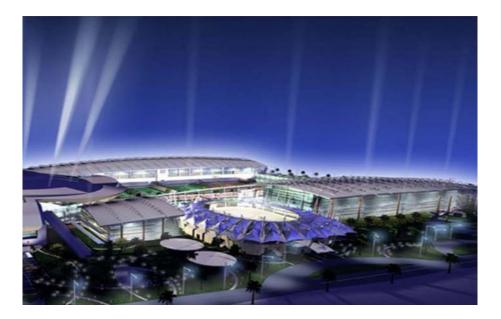

## Kuwait International Tennis Complex

Kuwait International Tennis Complex site is approximately 70,000 Sq. Mtrs. The Design represents Kuwait's desire to host international tennis competitions and become one of the leading tennis tournament destinations in the world. The project is comprised of the following; A main stadium that will cater to 6000 persons, a secondary stadium that will cater to 2000 persons, open and closed tennis courts, sports club, players rest building, 4-star hotel and a commercial complex. The project will feature the First retractable roof stadium in Kuwait. Consultants & Designers approved Shurjoint grooved couplings and fittings to be used on the Fire Protection system because of their cost, quality durability and ease of