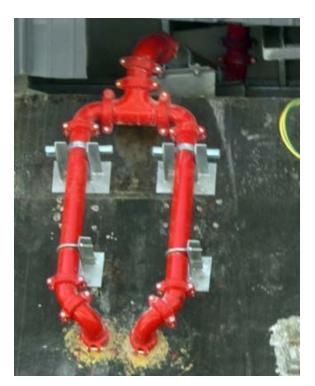

butchery and fishery, roastery, deli and cheese section, consumer goods, heavy and light household appliances and the textile section. Consultants themselves asked the Contractors to use Shurjoint Ductile Groove fittings for the Firefighting system because of the quality.