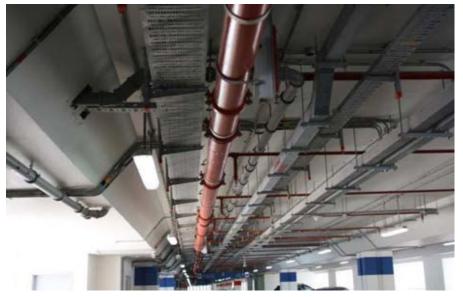

Besides the quality and ease of Piping System Maintenance, Shurjoint was specified for Fire Protection and HVAC system as all fire protection products are UL listed and FM approved. Also, the grooved system allows the pipes been grooved at the shop eliminating the need for fire-watch at the job site.

## application

Fire protection HVAC