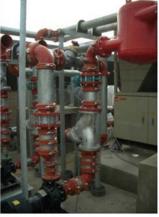

# Taiwan Emergency Operations Center

The Emergency Operations Center is located in the Xin Yi District where traffic is usually quite often and heavy. The EOC needed a piping system that matched its ability to withstand the strongest earthquake in a 2500 year cycle. Shurjoint was specified and installed for all the AC and fire protection systems. The grooved system's unique ability to accommodate seismic movement made it the natural choice for this challenging project.