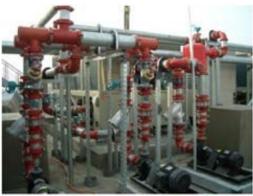

# Taiwan Emergency Operations Center

The Emergency Operations Center is located in the Xin Yi District where traffic is usually quite often and heavy. The EOC needed a piping system that matched its ability to withstand the strongest earthquake in a 2500 year cycle. Shurjoint was specified and installed for all the AC and fire protection systems. The grooved system's unique ability to accommodate seismic movement made it the natural choice for this challenging project.