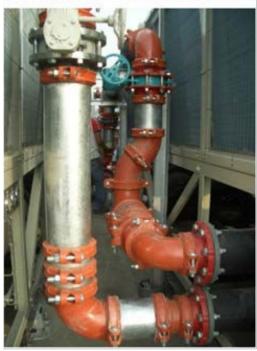

# Taiwan Emergency Operations Center

The Emergency Operations Center is located in the Xin Yi District where traffic is usually quite often and heavy. The EOC needed a piping system that matched its ability to withstand the strongest earthquake in a 2500 year cycle. Shurjoint was specified and installed for all the AC and fire protection systems. The grooved system's unique ability to accommodate seismic movement made it the natural choice for this challenging project.