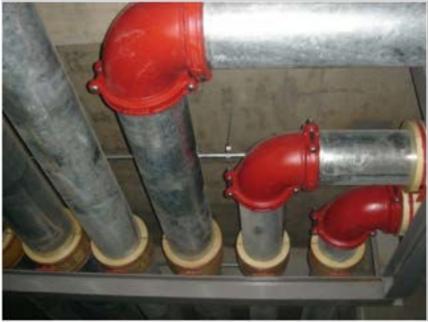

# Lotte Department Store

Lotte Department Store is Korea's largest retailer. Shurjoint grooved couplings and fittings were specified in the Busan branch and used on the Fire Protection system because of their superior ability to accommodate pipe movement caused by seismic events. Shurjoint was also specified because the grooved system does not require a "fire watch," unlike a welded system.