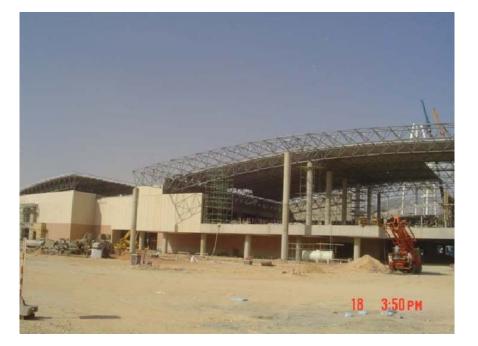

## Granada Center

The Granada Center might be the largest mall in Riyadh, at a size of 460,000m2, and with a car park that holds 4500. Located on the outskirts of Riyadh, fairly close to the King Khaled International airport, it is an exquisite place to shop with everything that you'll need.

Shurjoint was specified for the Fire Protection and Chilled Water System. The grooved system's unique ability to accommodate the tight spaces and seismic movement made it the natural choice for this challenging project.

## Granada Center

24" Chilled Water Lines

Iocation
Riyadh, K.S.A.
year
2005
application
Fire protection
VSH Shurjoint
architect
Building

Granada Center- 24" Elbow 90 Degree Model 7110

Shurjoint Metals Inc. 11F-2, No.175, Zhongzheng 2<sup>nd</sup> Road, Lingya / 802 Kaohsiung Taiwan www.aalberts.com/ips www.shurjoint.com