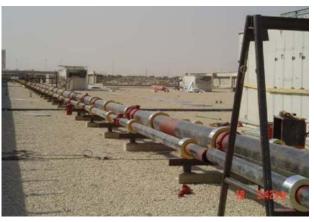

## Granada Center

24" Chilled Water Lines

Iocation
Riyadh, K.S.A.
year
2005
application
Fire protection
VSH Shurjoint
architect
Building

Granada Center- 24" Elbow 90 Degree Model 7110

Shurjoint Metals Inc. 11F-2, No.175, Zhongzheng 2<sup>nd</sup> Road, Lingya / 802 Kaohsiung Taiwan www.aalberts.com/ips www.shurjoint.com

Model #7121 Reducing Tee, 24" x 12"

integrated piping systems