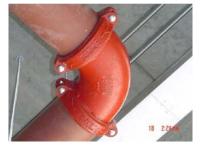

Shurjoint was specified for the Fire Protection and Chilled Water system. The grooved system's unique ability to accommodate the tight spaces and seismic movement made it the natural choice for this challenging project.

# productline

VSH Shurjoint