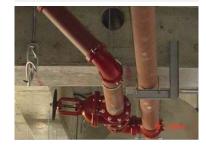

Shurjoint was specified for the Fire Protection and Chilled Water system. The grooved system's unique ability to accommodate the tight spaces and seismic movement made it the natural choice for this challenging project.