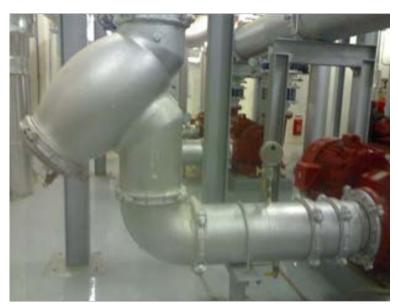

Shurjoint was specified for the Fire Protection and District Cooling System with pipe size up to 28". The grooved system's unique ability to accommodate the tight spaces and seismic movement made it the natural choice for this challenging project.

## application

Fire protection

HVAC

### productline

VSH Shurjoint